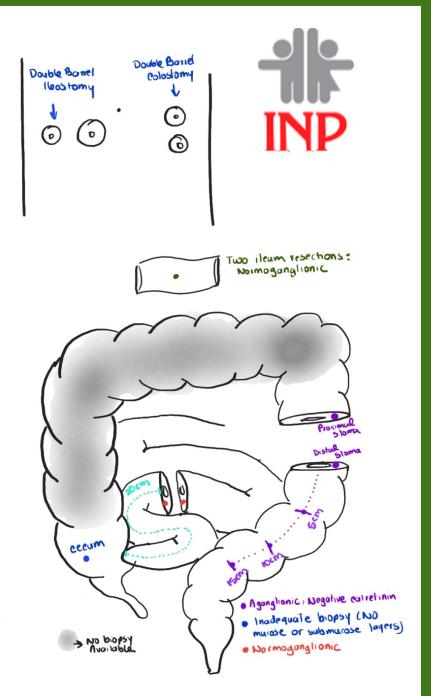

## lleogram (contrast)

Based on this constrast study and background information, what would you plan for your surgery?

- A) Colon mapping
- ► B) Biopsy of the cecum
- C) Biopsy of right colon
- D) I have no idea

#### Surgery plan

- Surgical biopsy of a segment of the appendix
- Ileal Swenson abdominal and transanal pull-through + central venous catheter for parenteral nutrition