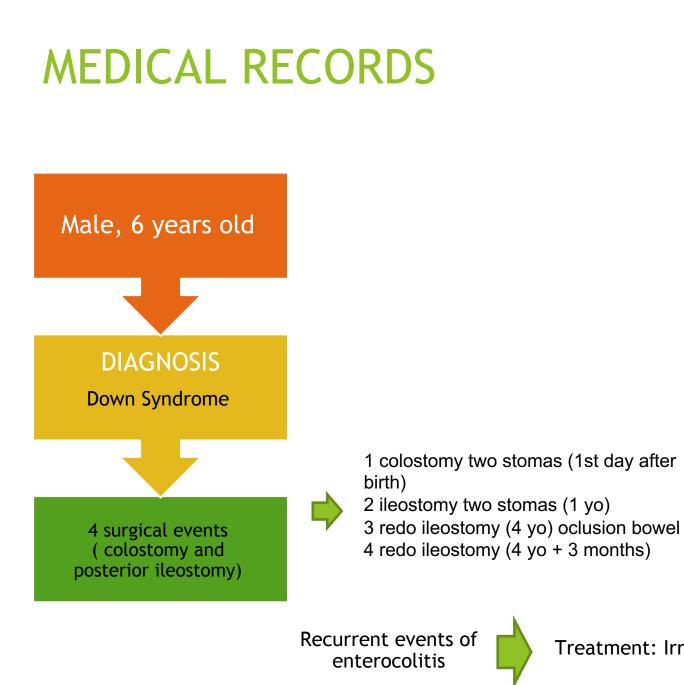

# **CLINICAL CASE**

INTERNATIONAL COLORECTAL WEB MEETING ELIANE HEFTYE SANCHEZ MD Colorectal Surgery Resident Fellow KARLA SANTOS JASSO MD Chief of department

Treatment: Irrigations + Metronidazole