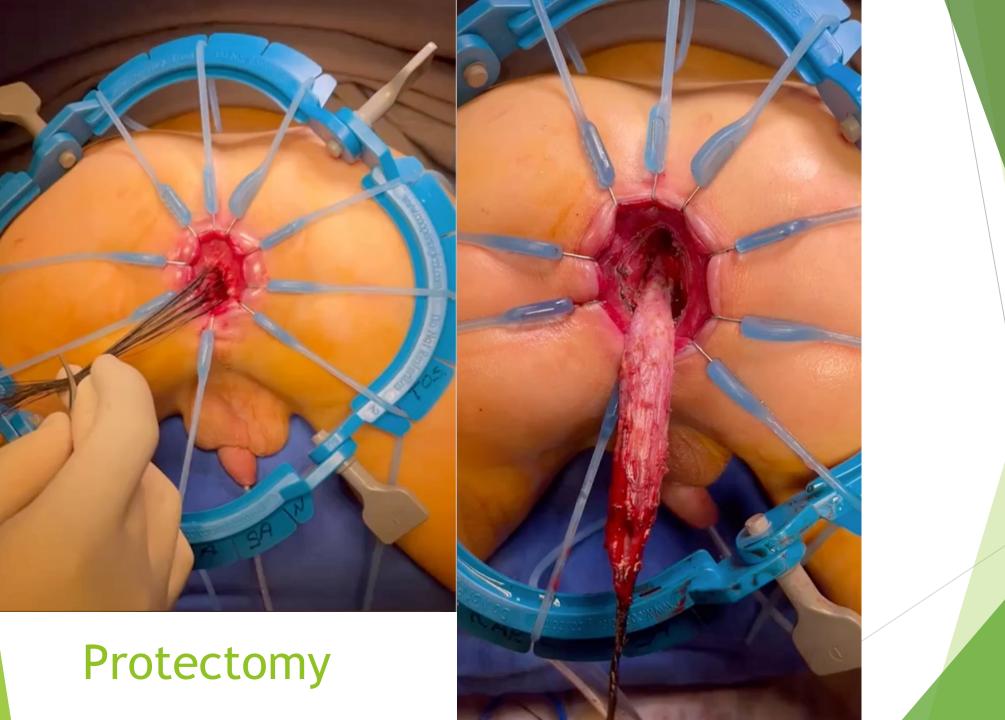

# 

# **CLINICAL CASE**

INTERNATIONAL COLORECTAL WEB MEETING ELIANE HEFTYE SANCHEZ MD Colorectal Surgery Resident Fellow KARLA SANTOS JASSO MD Chief of department





Treatment: Irrigations + Metronidazole

## Contrast enema



## lleogram (contrast)



Based on this constrast study and background information, what would you plan for your surgery?

- A) Colon mapping
- ► B) Biopsy of the cecum
- C) Biopsy of right colon
- D) I have no idea

### SURGICAL PLAN

#### Preoperatory plan

Metronidazole + irrigations

#### Surgery plan

- Surgical biopsy of a segment of the appendix
- Ileal Swenson abdominal and transanal pull-through + central venous catheter for parenteral nutrition





## TRANSANAL APROACH





# Abdominal aproach

Surgical biopsy of a segment of the appendix



# ILEAL PULL-THROUGH



## ILEO-RECTAL ANASTOMOSIS



# THANK YOU!