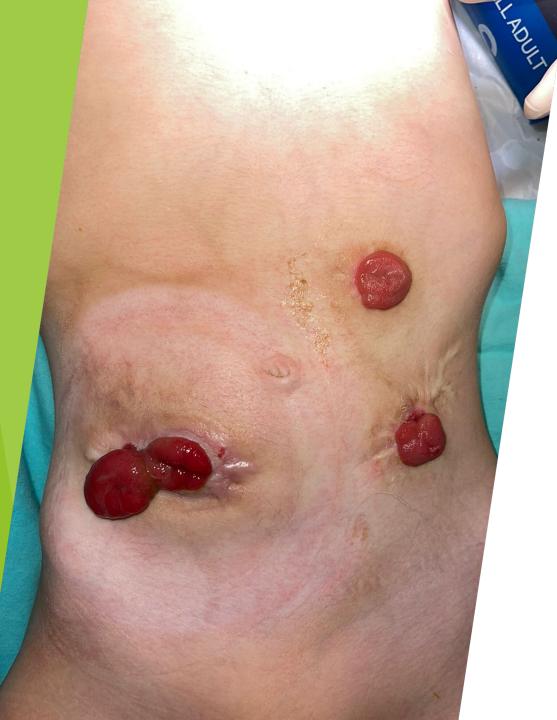

# 

# **CLINICAL CASE**

INTERNATIONAL COLORECTAL WEB MEETING ELIANE HEFTYE SANCHEZ MD Colorectal Surgery Resident Fellow KARLA SANTOS JASSO MD Chief of department





Treatment: Irrigations + Metronidazole

## Contrast enema



## lleogram (contrast)



Based on this constrast study and background information, what would you plan for your surgery?

- A) Colon mapping
- ► B) Biopsy of the cecum
- C) Biopsy of right colon
- D) I have no idea

### SURGICAL PLAN

#### Preoperatory plan

Metronidazole + irrigations

#### Surgery plan

- Surgical biopsy of a segment of the appendix
- Ileal Swenson abdominal and transanal pull-through + central venous catheter for parenteral nutrition





## TRANSANAL APROACH





# Abdominal aproach

Surgical biopsy of a segment of the appendix



# ILEAL PULL-THROUGH



## ILEO-RECTAL ANASTOMOSIS



# THANK YOU!