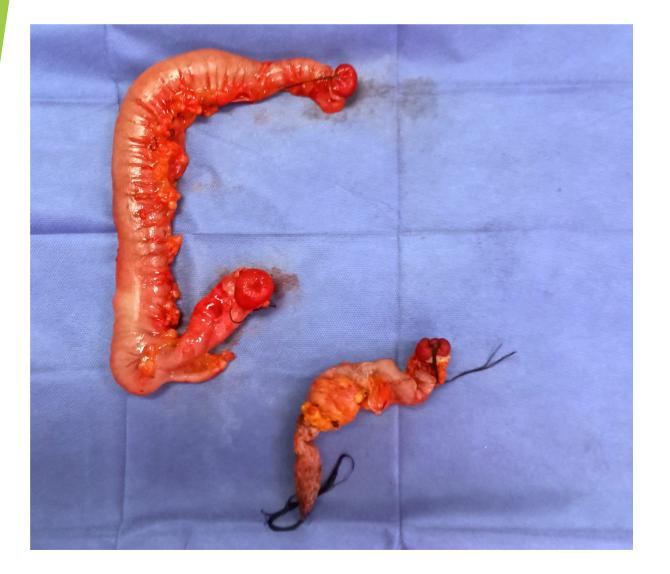

#### Surgery plan

- Surgical biopsy of a segment of the appendix
- Ileal Swenson abdominal and transanal pull-through + central venous catheter for parenteral nutrition

# ILEAL PULL-THROUGH

## ILEO-RECTAL ANASTOMOSIS