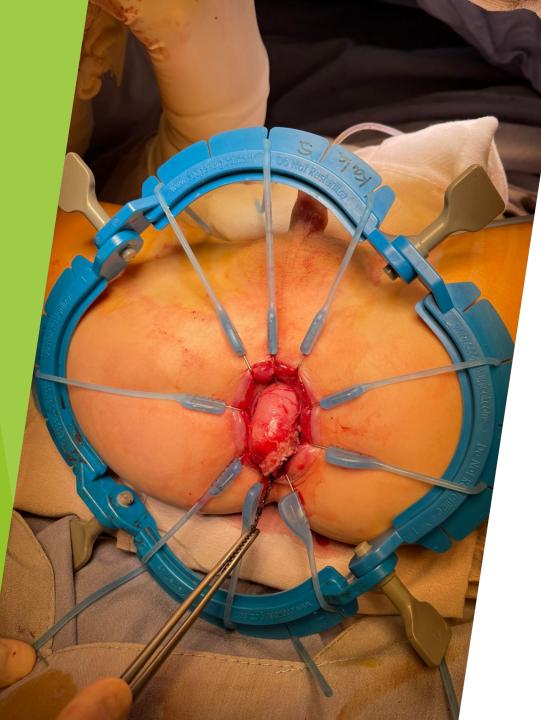

## TRANSANAL APROACH

# Abdominal aproach

Surgical biopsy of a segment of the appendix