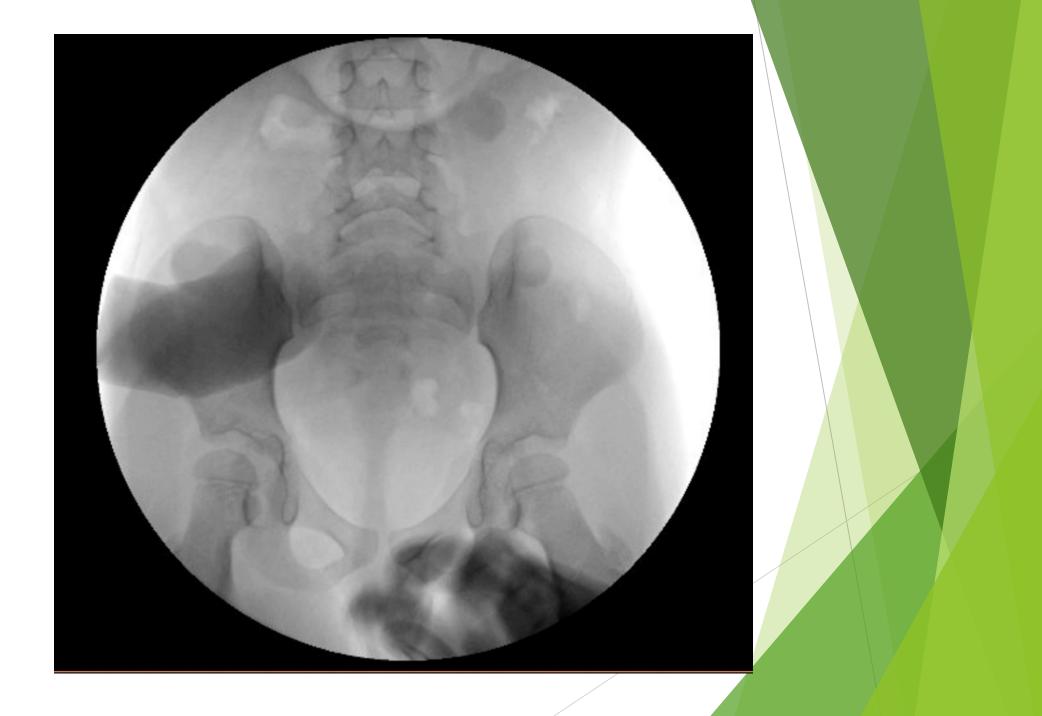

# 

# **CLINICAL CASE**

INTERNATIONAL COLORECTAL WEB MEETING ELIANE HEFTYE SANCHEZ MD Colorectal Surgery Resident Fellow KARLA SANTOS JASSO MD Chief of department





Treatment: Irrigations + Metronidazole

## Contrast enema



## lleogram (contrast)



Based on this constrast study and background information, what would you plan for your surgery?

- A) Colon mapping
- ► B) Biopsy of the cecum
- C) Biopsy of right colon
- D) I have no idea

### SURGICAL PLAN

#### Preoperatory plan

Metronidazole + irrigations

#### Surgery plan

- Surgical biopsy of a segment of the appendix
- Ileal Swenson abdominal and transanal pull-through + central venous catheter for parenteral nutrition





## TRANSANAL APROACH





# Abdominal aproach

Surgical biopsy of a segment of the appendix



# ILEAL PULL-THROUGH



## ILEO-RECTAL ANASTOMOSIS



# THANK YOU!