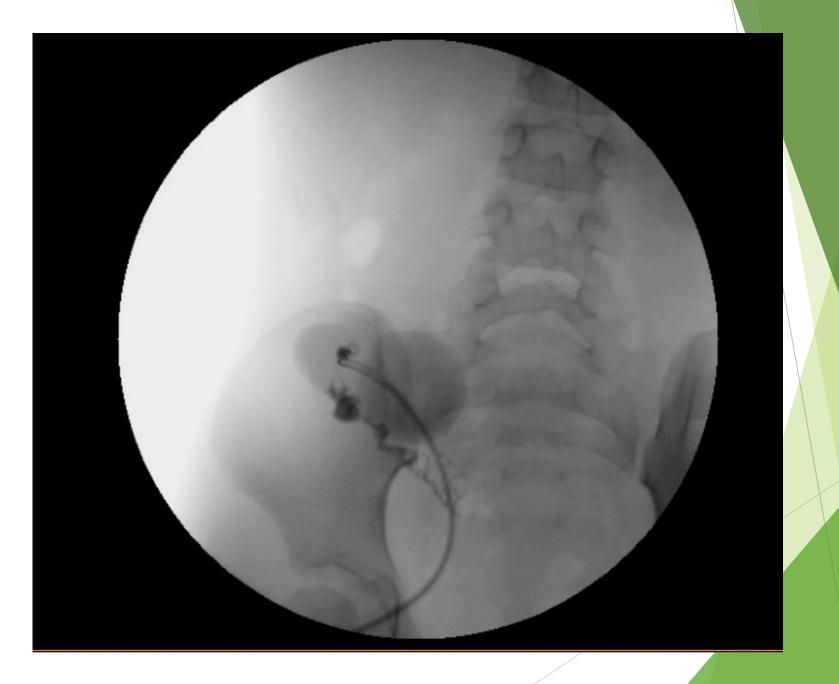

## lleogram (contrast)

Based on this constrast study and background information, what would you plan for your surgery?

- A) Colon mapping
- ► B) Biopsy of the cecum
- C) Biopsy of right colon
- D) I have no idea