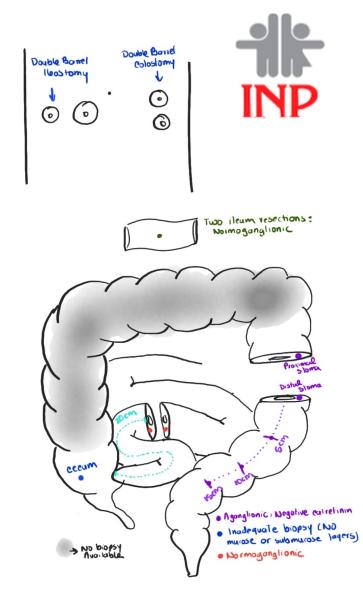

# 

# **CLINICAL CASE**

INTERNATIONAL COLORECTAL WEB MEETING ELIANE HEFTYE SANCHEZ MD Colorectal Surgery Resident Fellow KARLA SANTOS JASSO MD Chief of department





Treatment: Irrigations + Metronidazole

## Contrast enema



## lleogram (contrast)



Based on this constrast study and background information, what would you plan for your surgery?

- A) Colon mapping
- ► B) Biopsy of the cecum
- C) Biopsy of right colon
- D) I have no idea

### SURGICAL PLAN

#### Preoperatory plan

Metronidazole + irrigations

#### Surgery plan

- Surgical biopsy of a segment of the appendix
- Ileal Swenson abdominal and transanal pull-through + central venous catheter for parenteral nutrition





## TRANSANAL APROACH





# Abdominal aproach

Surgical biopsy of a segment of the appendix



# ILEAL PULL-THROUGH



## ILEO-RECTAL ANASTOMOSIS



# THANK YOU!