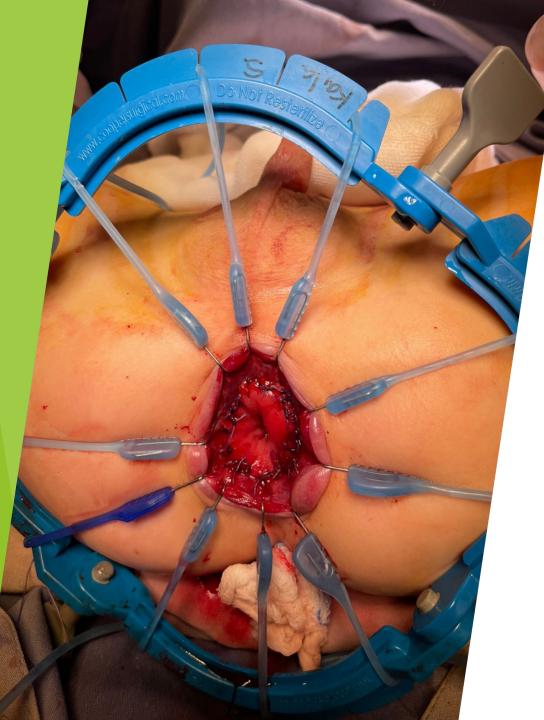

NICAL CASE**

INTERNATIONAL COLORECTAL WEB MEETING ELIANE HEFTYE SANCHEZ MD Colorectal Surgery Resident Fellow KARLA SANTOS JASSO MD Chief of department





Treatment: Irrigations + Metronidazole

## Contrast enema



## lleogram (contrast)



Based on this constrast study and background information, what would you plan for your surgery?

- A) Colon mapping
- ► B) Biopsy of the cecum
- C) Biopsy of right colon
- D) I have no idea

### SURGICAL PLAN

#### Preoperatory plan

Metronidazole + irrigations

#### Surgery plan

- Surgical biopsy of a segment of the appendix
- Ileal Swenson abdominal and transanal pull-through + central venous catheter for parenteral nutrition





## TRANSANAL APROACH





# Abdominal aproach

Surgical biopsy of a segment of the appendix



# ILEAL PULL-THROUGH



## ILEO-RECTAL ANASTOMOSIS



# THANK YOU!